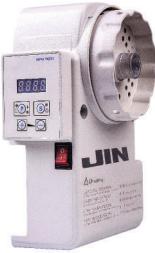

#### Control Box Function Instruction details:

| Function         |  |
|------------------|--|
| Speed adjustment |  |
| Needle position  |  |
| 12V LED output   |  |
| 220V output      |  |

#### **Product parameters**

| Power | Speed        | Voltage    |
|-------|--------------|------------|
| 550W  | 300-6500RPM. | 210 - 240V |

JIN-DD-550WM-EBW