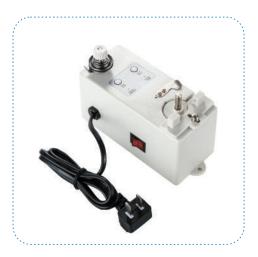

# JIN-DD550WM-EBW

Direct Drive Motor For DDL8100E

## Aluminium body and better quality.







- 剩 Efficiency: 25% production increase
- 🕺 Greatly reduce labour intensity

UPGRADE YOUR SEWING MACHINE WITH DD MOTORS





#### Optional Parts

JIN-EBW-11 ELECTRONIC BOBBIN WINDER



#### Product Brief

- 1. Green-Power saving Direct Drive Motor.
- 2. Upgraded PCB design suitable to withstand Power fluctuations.
- 3. Used Heavy duty motor coil with 100% Full wattage.
- 4. Stall protection software system avoids burning of motor when there is overload.

#### Control Box Function Instruction details:

| Function         |  |
|------------------|--|
| Speed adjustment |  |
| Needle position  |  |
| 12V LED output   |  |
| 220V output      |  |

#### **Product parameters**

| Power | Speed        | Voltage    |
|-------|--------------|------------|
| 550W  | 300-6500RPM. | 210 - 240V |



JIN-DD-550WM-EBW







### JIN-DD-LH3500A-550W

DIRECT DRIVE MOTOR FOR LH3500A





## JIN-DD-LZ2280A-550W

DIRECT DRIVE MOTOR FOR LZ2280A





## JIN-DD-DU1181-750W

DIRECT DRIVE MOTO