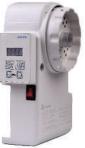

rts

JIN-EBW-11 ELECTRONIC BOBBIN WINDER



#### Product Brief

- 1. Green-Power saving Direct Drive Motor.
- 2. Upgraded PCB design suitable to withstand Power fluctuations.
- 3. Used Heavy duty motor coil with 100% Full wattage.
- 4. Stall protection software system avoids burning of motor when there is overload.

#### Control Box Function Instruction details:

| Function         |  |
|------------------|--|
| Speed adjustment |  |
| Needle position  |  |
| 12V LED output   |  |
| 220V output      |  |

#### **Product parameters**

| Power | Speed        | Voltage    |
|-------|--------------|------------|
| 550W  | 300-6500RPM. | 210 - 240V |



JIN-DD-550WM-EBW







### JIN-DD-LH3500A-550W

DIRECT DRIVE MOTOR FOR LH3500A





## JIN-DD-LZ2280A-550W

DIRECT DRIVE MOTOR FOR LZ2280A





## JIN-DD-DU1181-750W

DIRECT DRIVE MOTOR FOR DU1181