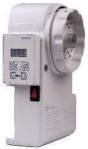

ADE YOUR SEWING MACHINE WITH DD MOTORS





#### Optional Parts

JIN-EBW-11 ELECTRONIC BOBBIN WINDER



#### Product Brief

- 1. Green-Power saving Direct Drive Motor.
- 2. Upgraded PCB design suitable to withstand Power fluctuations.
- 3. Used Heavy duty motor coil with 100% Full wattage.
- 4. Stall protection software system avoids burning of motor when there is overload.

#### Control Box Function Instruction details:

| Function         |  |
|------------------|--|
| Speed adjustment |  |
| Needle position  |  |
| 12V LED output   |  |
| 220V output      |  |

#### **Product parameters**

| Power | Speed        | Voltage    |
|-------|--------------|------------|
| 550W  | 300-6500RPM. | 210 - 240V |



JIN-DD-550WM-EBW







### JIN-DD-LH3500A-550W

DIRECT DRIVE MOTOR FOR LH3500A





## JIN-DD-LZ2280A-550W

DIRECT DRIVE MOTOR FOR LZ2280A





## JIN-DD-DU1181-750W

DIRECT DRIVE MOTOR FOR DU1181