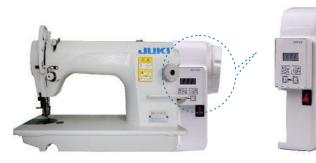

# JIN-DD550WM-EBW

Direct Drive Motor For DDL8100E

## Aluminium body and better quality.

- 剩 Efficiency: 25% production increase
- 🕺 Greatly reduce labour intensity

UPGRADE YOUR SEWING MACHINE WITH DD MOTORS

#### Product Brief

- 1. Green-Power saving Direct Drive Motor.
- 2. Upgraded PCB design suitable to withstand Power fluctuations.
- 3. Used Heavy duty motor coil with 100% Full wattage.
- 4. Stall protection software system avoids burning of motor when there is overload.

#### Control Box Function Instruction details:

| Function         |  |
|------------------|--|
| Speed adjustment |  |
| Needle position  |  |
| 12V LED output   |  |
| 220V output      |  |

#### **Product parameters**

| Power | Speed        | Voltage    |
|-------|--------------|------------|
| 550W  | 300-6500RPM. | 210 - 240V |

JIN-DD-550WM-EBW