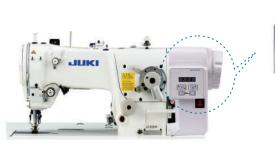

# JIN-DD550WM-EBW

Direct Drive Motor For DDL8100E

## Aluminium body and better quality.

- 剩 Efficiency: 25% production increase
- 🕺 Greatly reduce labour intensity

UPGRADE YOUR SEWING MACHINE WITH DD MOTORS

#### Product Brief

- 1. Green-Power saving Direct Drive Motor.
- 2. Upgraded PCB design suitable to withstand Power fluctuations.
- 3. Used Heavy duty motor coil with 100% Full wattage.
- 4. Stall protection software system avoids burning of motor when there is overload.

#### Control Box Function Instruction details:

| Function         |  |
|------------------|--|
| Speed adjustment |  |
| Needle position  |  |
| 12V LED output   |  |
| 220V output      |  |

#### **Product parameters**

| Power | Speed        | Voltage    |
|-------|--------------|------------|
| 550W  | 300-6500RPM. | 210 - 240V |

JIN-DD-550WM-EBW