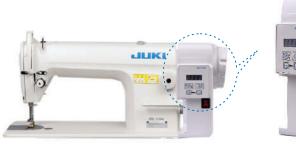

% production increase
- 🕺 Greatly reduce labour intensity

UPGRADE YOUR SEWING MACHINE WITH DD MOTORS





#### Optional Parts

JIN-EBW-11 ELECTRONIC BOBBIN WINDER



#### Product Brief

- 1. Green-Power saving Direct Drive Motor.
- 2. Upgraded PCB design suitable to withstand Power fluctuations.
- 3. Used Heavy duty motor coil with 100% Full wattage.
- 4. Stall protection software system avoids burning of motor when there is overload.

#### Control Box Function Instruction details:

| Function         |  |
|------------------|--|
| Speed adjustment |  |
| Needle position  |  |
| 12V LED output   |  |
| 220V output      |  |

#### **Product parameters**

| Power | Speed        | Voltage    |
|-------|--------------|------------|
| 550W  | 300-6500RPM. | 210 - 240V |



JIN-DD-550WM-EBW







### JIN-DD-LH3500A-550W

DIRECT DRIVE MOTOR FOR LH3500A





## JIN-DD-LZ2280A-550W

DIRECT DRIVE MOTOR FOR LZ2280A





## JIN-DD-DU1181-750W

DIRECT DRIVE MOTOR FOR DU1181