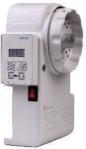

production increase
- 🕺 Greatly reduce labour intensity

UPGRADE YOUR SEWING MACHINE WITH DD MOTORS





#### Optional Parts

JIN-EBW-11 ELECTRONIC BOBBIN WINDER



#### Product Brief

- 1. Green-Power saving Direct Drive Motor.
- 2. Upgraded PCB design suitable to withstand Power fluctuations.
- 3. Used Heavy duty motor coil with 100% Full wattage.
- 4. Stall protection software system avoids burning of motor when there is overload.

#### Control Box Function Instruction details:

| Function         |  |
|------------------|--|
| Speed adjustment |  |
| Needle position  |  |
| 12V LED output   |  |
| 220V output      |  |

#### **Product parameters**

| Power | Speed        | Voltage    |
|-------|--------------|------------|
| 550W  | 300-6500RPM. | 210 - 240V |



JIN-DD-550WM-EBW







### JIN-DD-LH3500A-550W

DIRECT DRIVE MOTOR FOR LH3500A





## JIN-DD-LZ2280A-550W

DIRECT DRIVE MOTOR FOR LZ2280A





## JIN-DD-DU1181-750W

DIRECT DRIVE MOTOR FOR DU1181