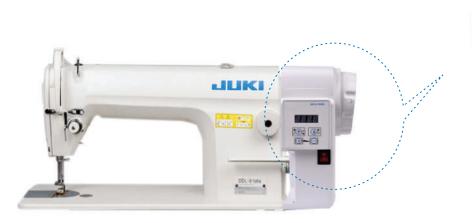

# JIN-DD550WM-EBW

Direct Drive Motor For DDL8100E

## Aluminium body and better quality.

- 剩 Efficiency: 25% production increase
- 🕺 Greatly reduce labour intensity

UPGRADE YOUR SEWING MACHINE WITH DD MOTORS

#### Product Brief

- 1. Green-Power saving Direct Drive Motor.
- 2. Upgraded PCB design suitable to withstand Power fluctuations.
- 3. Used Heavy duty motor coil with 100% Full wattage.
- 4. Stall protection software system avoids burning of motor when there is overload.