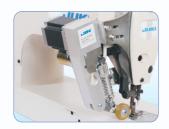

## **SEP-M** Microcomputer Puller Attachment (with Upper Rollers Drive )

Applicable to thin shrink fabric sewing.

With varios optional rollers for different kinds of materials.

## FEATURES:

- · Extremely close pulling, Facilitates curve and short sewing on thin materials.
- Close proximity of t-shirt rear drive belt and needle improves sewing performance.
- Suitable for every machine without space limitation.