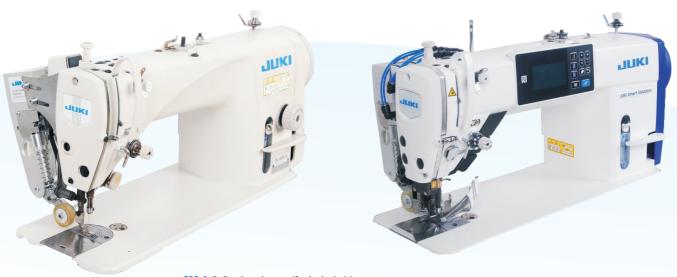

## **SEP-M** Microcomputer Puller Attachment (with Upper Rollers Drive )

Applicable to thin shrink fabric sewing.

With varios optional rollers for different kinds of materials.

## FEATURES:

- · Extremely close pulling, Facilitates curve and short sewing on thin materials.
- Close proximity of t-shirt rear drive belt and needle improves sewing performance.
- Suitable for every machine without space limitation.